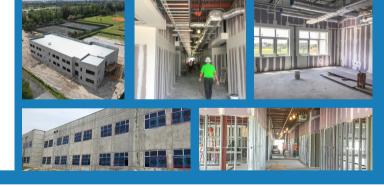

## FEATURED RENOVATIONS

**MIRAMAR ELEMENTARY SCHOOL** 

Roofing improvements are nearly complete on all four buildings. In addition, the chiller behind Building 5 has been replaced and will provide cooling for the cafeteria and surrounding classrooms.

CHARLES W. **FLANAGAN** HIGH SCHOOL The structural components for the 20-classroom addition are complete. Interior finishes are nearing completion, and classrooms on the ground floor have been primed for paint and drywall.

**WESTWOOD HEIGHTS ELEMENTARY SCHOOL** 

Media center improvements have been completed with new flooring and furniture. **HVAC** chiller replacement has also been completed.

PUBLISHED OCTOBER 2019