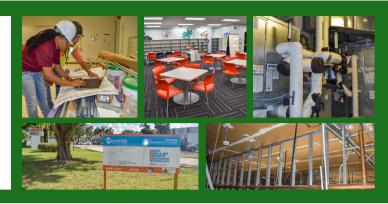

- Lauderdale Lakes Middle School
- Marjory Stoneman Douglas High School
- McNab Elementary School
- McNicol Middle School
- Miramar Elementary School
- Morrow Elementary School
- Nova High School
- Oakridge Elementary School
- Palm Cove Elementary School
- Pinewood Elementary School
- Plantation Elementary School
- Pompano Beach Elementary School
- Quiet Waters Elementary School
- Ramblewood Elementary School
- Riverland Elementary School
- Rock Island Elementary School
- Sandpiper Elementary School
- Seagull Alternative High School
- Silver Lakes Elementary SchoolSilver Ridge Elementary School
- Silver Character Calabat
- Silver Shores Elementary School
- Stranahan High School
- Sunland Park Academy
- Tamarac Elementary School
- The Quest Center
- Walker Elementary School
- West Broward High School
- West Hollywood Elementary School
- Western High School
- Westchester Elementary School
- Westwood Heights Elementary School