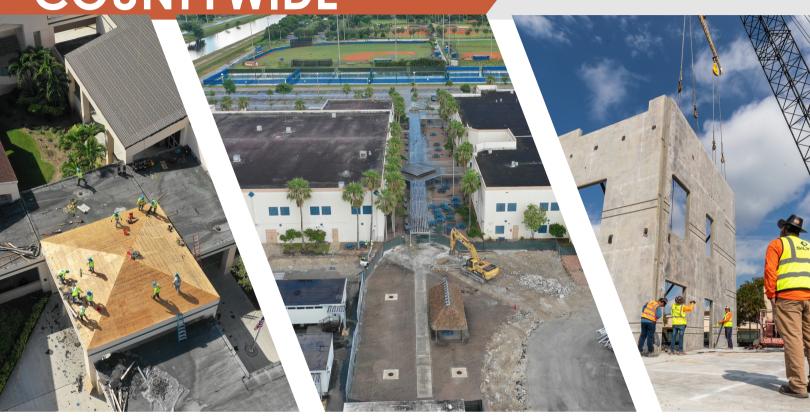

## COUNTYWIDE

# COUNTYWIDE

## **SMART PROGRAM AT A GLANCE**

The SMART Bond Program focuses on improving schools and the educational experience of students and faculty at 232 SMART funded Broward County Public Schools, in the overarching categories of Safety, Music & Art, Athletics, Renovation, and Technology.