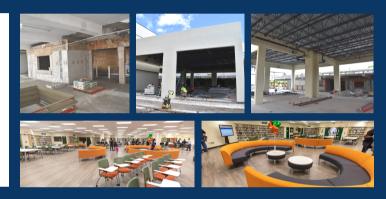

## **60 SCHOOLS**IN CONSTRUCTION

- Annabel C. Perry Pre K 8
- Atlantic Technical College, Arthur Ashe, Jr. Campus
- Banyan Elementary School
- Bayview Elementary School
- Blanche Ely High School
- Castle Hill Elementary School
- Charles W. Flanagan High School
- Coconut Creek Elementary School
- Colbert Museum Magnet (f.k.a. Colbert Elementary School)
- Cypress Bay High School
- Cypress Elementary School
- Dillard 6 12 School
- Discovery Elementary School
- Dr. Martin Luther King, Jr. Montessori Academy
- Eagle Ridge Elementary School
- Everglades Elementary School
- Fairway Elementary School
- Falcon Cove Middle School
- Forest Hills Elementary SchoolGator Run Elementary School
- Griffin Elementary School
- Gulfstream Academy of Hallandale Beach K-8 (f.k.a. Hallandale Adult & Community Center)
- Hawkes Bluff Elementary School
- Hollywood Hills High School
- Lake Forest Elementary School
- Lauderdale Lakes Middle School
- Hawkes Bluff Elementary School Hollywood Hills High School
- Lake Forest Elementary School